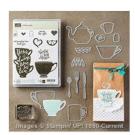

A Nice Cuppa Photopolymer Bundle - 141074

Price: \$39.00

Perfect Pairings Clear-Mount Stamp Set -141261

Price: \$0.00

Perfect Pairings Wood-Mount Stamp Set -141258

Price: \$0.00

Bermuda Bay Classic Stampin' Pad - 131171