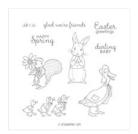

Fable Friends Cling Stamp Set -148670

Price: \$22.00

Balmy Blue 8-1/2" X 11" Cardstock -146982

Price: \$11.50

Crumb Cake 8-1/2" X 11" Cardstock -120953

Price: \$11.50

Whisper White 8-1/2" X 11" Cardstock -100730