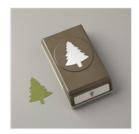

Wrapped In Plaid 6" X 6" (15.2 X 15.2 Cm) Specialty Designer Series Paper - 149596

Price: £13.00

Pine Tree Punch - 149521

Price: £17.00

Perfectly Plaid Photopolymer Stamp Set (En) -149418

Price: £16.00

Perfectly Plaid Bundle (En) -151143