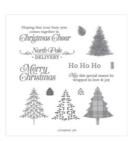

Wrapped In Plaid 6" X 6" (15.2 X 15.2 Cm) Specialty Designer Series Paper - 149596

Price: £13.00

Pine Tree Punch - 149521

Price: £17.00

Perfectly Plaid Photopolymer Stamp Set (En) -149418

Price: £16.00

Perfectly Plaid Bundle (En) -151143