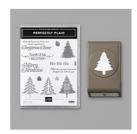

Wrapped In Plaid 6" X 6" (15.2 X 15.2 Cm) Specialty Designer Series Paper - 149596

Price: £13.00

Pine Tree Punch - 149521

Price: £17.00

Perfectly Plaid Photopolymer Stamp Set (En) -149418

Price: £16.00

Perfectly Plaid Bundle (En) -151143