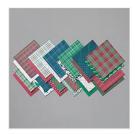

Wrapped In Plaid 6" X 6" (15.2 X 15.2 Cm) Specialty Designer Series Paper - 149596

Price: £13.00

Pine Tree Punch - 149521

Price: £17.00

Perfectly Plaid Photopolymer Stamp Set (En) -149418

Price: £16.00

Perfectly Plaid Bundle (En) -151143