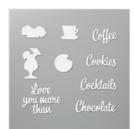

Cardstock -153080

Sale: \$3.50 Price: \$8.75

Whisper White 8-1/2" X 11" Cardstock -100730

Price: \$9.75

Stitched So Sweetly Dies -151690

Price: \$32.00

www.selenekempton.com

Love You More Than Dies -152698