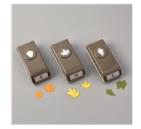

wendyklein@doggonedelightfulstampin.com www.doggonedelightfulstampin.com

Beautiful Autumn Photopolymer Stamp Set (English) - 153450

Price: \$17.00

Autumn Punch Pack - 153609

**Sale: \$23.40** Price: \$39.00