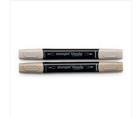

A Little Wild Clear-Mount Stamp Set -144344

Price: \$21.00

Whisper White 8-1/2" X 11" Cardstock -100730

Price: \$9.75

Lemon Lime Twist 8-1/2" X 11" Cardstock -144245

Price: \$11.50

Crumb Cake Stampin' Blends Markers Combo Pack - 144601