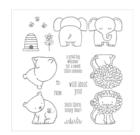

A Little Wild Clear-Mount Stamp Set -144344

Price: \$21.00

Whisper White 8-1/2" X 11" Cardstock -100730

Price: \$9.75

Lemon Lime Twist 8-1/2" X 11" Cardstock -144245

Price: \$11.50

Crumb Cake Stampin' Blends Markers Combo Pack - 144601