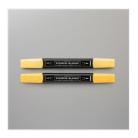

Price: \$9.00

Daffodil Delight Stampin' Blends Markers Combo Pack - 144603

Price: \$9.00

Basic Black Archival Stampin' Pad - 140931

Price: \$7.00

Stitched Shapes Dies - 145372

Price: \$30.00

Lemon Lime Twist 1/2" Finely Woven Ribbon - 144135