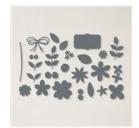

Pierced Blooms Dies - 154312

**Sale: \$18.50** Price: \$37.00

Basic White 8-1/2" X 11" Cardstock -159276

Price: \$10.50

Purple Posy 8-1/2" X 11" Cardstock -150881

**Sale: \$3.75** Price: \$8.75

Seaside Spray 8-1/2" X 11"