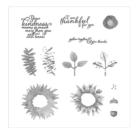

## Supply List

Painted Harvest Photopolymer Stamp Set -144783

Price: \$21.00

Stitched Shapes Dies - 145372

Price: \$30.00

Layering Ovals Dies - 141706

Price: \$35.00

Big Shot - 143263