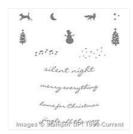

dara@stampwithdara.com www.stampwithdara.com

Jingle All The Way Clear-Mount Bundle - 140862

Price: \$29.75

Jingle All The Way Wood-Mount Bundle - 140861

Price: \$34.00

Jingle All The Way Clear-Mount Stamp Set -139907

Price: \$16.00

Jingle All The Way Wood-Mount Stamp Set -139904

Price: \$21.00

Sleigh Ride Edgelits Dies -139670

Price: \$19.00

Paper-Piercing Tool - 126189

Price: \$4.00

Updated Essentials Paper-Piercing Pack -138371