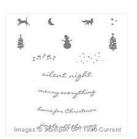

dara@stampwithdara.com www.stampwithdara.com

Jingle All The Way Clear-Mount Bundle - 140862

Price: \$29.75

Jingle All The Way Wood-Mount Bundle - 140861

Price: \$34.00

Jingle All The Way Clear-Mount Stamp Set -139907

Price: \$16.00

Jingle All The Way Wood-Mount Stamp Set -139904

Price: \$21.00

Sleigh Ride Edgelits Dies -139670

Price: \$19.00

Paper-Piercing Tool - 126189

Price: \$4.00

Updated Essentials Paper-Piercing Pack -138371