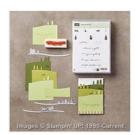

dara@stampwithdara.com www.stampwithdara.com

Jingle All The Way Clear-Mount Bundle - 140862

Price: \$29.75

Jingle All The Way Wood-Mount Bundle - 140861

Price: \$34.00

Jingle All The Way Clear-Mount Stamp Set -139907

Price: \$16.00

Jingle All The Way Wood-Mount Stamp Set -139904

Price: \$21.00

Sleigh Ride Edgelits Dies -139670

Price: \$19.00

Paper-Piercing Tool - 126189

Price: \$4.00

Updated Essentials Paper-Piercing Pack -138371

Price: \$8.00

Stampin' Pierce Mat - 126199

Price: \$5.00

Real Red Classic Stampin' Pad -126949

Price: \$6.50

Whisper White 8-1/2" X 11" Thick Cardstock -140272

Price: \$8.25

Old Olive 8-1/2" X 11" Cardstock -100702

Price: \$10.00

Precision Base Plate - 139684

Price: \$25.00

Big Shot - 113439

Price: \$110.00