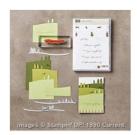

dara@stampwithdara.com www.stampwithdara.com

Jingle All The Way Clear-Mount Bundle - 140862

Price: \$29.75

Jingle All The Way Wood-Mount Bundle - 140861

Price: \$34.00

Jingle All The Way Clear-Mount Stamp Set -139907

Price: \$16.00

Jingle All The Way Wood-Mount Stamp Set -139904

Price: \$21.00

Sleigh Ride Edgelits Dies -139670

Price: \$19.00

Paper-Piercing Tool - 126189

Price: \$4.00

Updated Essentials Paper-Piercing Pack -138371

Price: \$8.00

Stampin' Pierce Mat - 126199

Price: \$5.00

Real Red Classic Stampin' Pad -126949

Price: \$6.50

Whisper White 8-1/2" X 11" Thick Cardstock -140272

Price: \$8.25

Old Olive 8-1/2" X 11" Cardstock -100702

Price: \$10.00

Precision Base Plate - 139684

Price: \$25.00

Big Shot - 113439

Price: \$110.00