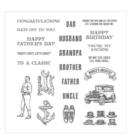

**Guy Greetings Clear-Mount** Stamp Set -138828

Price: \$51.00

**Guy Greetings Wood-Mount** Stamp Set -138825

Price: \$68.00

**Guy Greetings Photopolymer** Stamp Set -137178

Price: \$32.00

**Boho Chic Textured Impressions Embossing Folder** - 138286