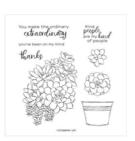

stampcampwithjen@gmail.com stampcampwithjen.com

Simply Succulents Bundle - 156264

Price: \$54.75

Simply Succulents Cling Stamp Set -154480

**Sale: \$8.80** Price: \$22.00

Potted Succulents Dies - 154330

Sale: \$15.60