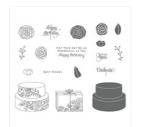

Cake Soirée Wood-Mount Stamp Set -145521

Price: \$47.00

Cake Soirée Clear-Mount Stamp Set -145745

Price: \$35.00

Mini Pizza Boxes - 144645

Price: \$6.00

1-3/8" (3.5 Cm) Scallop Circle Punch - 146139

Price: \$16.00