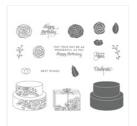

Cake Soirée Wood-Mount Stamp Set -145521

Price: \$47.00

Cake Soirée Clear-Mount Stamp Set -145745

Price: \$35.00

Mini Pizza Boxes - 144645

Price: \$6.00

1-3/8" (3.5 Cm) Scallop Circle Punch - 146139

Price: \$16.00