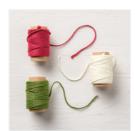

Cherry Cobbler 8-1/2" X 11" Cardstock -119685

Price: \$10.00

Whisper White 8-1/2" X 11" Cardstock -100730

Price: \$9.75

Pearlized Doilies - 146936

Price: \$4.50

Festive Farmhouse Cotton Twine -147888

Price: \$8.00