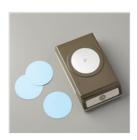

Built Using: My Stampin Blog

Layering Circles Dies - 141705

Price: \$35.00

1/2" (1.3 Cm) Circle Punch -119869

Price: \$6.00

2" (5.1 Cm) Circle Punch - 133782

Price: \$23.00