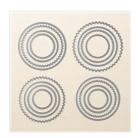

Built Using: My Stampin Blog

Layering Circles Dies - 141705

Price: \$35.00

1/2" (1.3 Cm) Circle Punch -119869

Price: \$6.00

2" (5.1 Cm) Circle Punch - 133782

Price: \$23.00