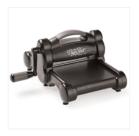

Frost White Shimmer Paint -147046

Price: \$8.00

Champagne Mist Shimmer Paint -147044

Price: \$8.00

Big Shot - 143263

Price: \$110.00

Swirls & Curls Embossing Folder - 147923

Price: \$7.50