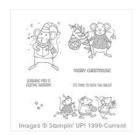

Merry Mice Clear-Mount Stamp Set -142145

Price: £15.00

Cable Knit
Dynamic Textured
Impressions
Embossing Folder
- 143537

Price: £9.25

Real Red 3/8" (1 Cm) Stitched Satin Ribbon - 141693

Price: £8.25

Layering Circles Dies - 141705