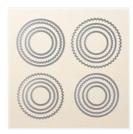

Merry Mice Clear-Mount Stamp Set -142145

Price: £15.00

Cable Knit
Dynamic Textured
Impressions
Embossing Folder
- 143537

Price: £9.25

Real Red 3/8" (1 Cm) Stitched Satin Ribbon - 141693

Price: £8.25

Layering Circles Dies - 141705