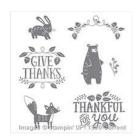

<u>StampwithRoberta@gmail.com</u> <u>www.stampwithroberta.blogspot.com</u>

Thankful Forest Friends Wood-Mount Stamp Set -139720

Price: \$25.00

Whisper White 8-1/2" X 11" Cardstock -100730

Price: \$9.75

Soft Suede Classic Stampin' Pad -126978