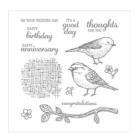

jennystampsup@gmail.com www.jennyhalldesign.com

Best Birds Photopolymer Stamp Set -141525

Price: \$21.00

Whisper White 8-1/2" X 11" Thick Cardstock -140272

Price: \$8.25

Layering Ovals Dies - 141706

Price: \$35.00