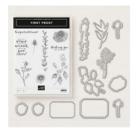

First Frost Clear-Mount Bundle -149943

Price: \$49.50

First Frost Clear-Mount Stamp Set -148420

Price: \$22.00

First Frost Wood-Mount Bundle -149942

Price: \$56.50

First Frost Wood-Mount Stamp Set -148417

Price: \$30.00