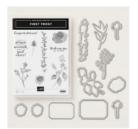

First Frost Clear-Mount Bundle -149943

Price: \$49.50

First Frost Clear-Mount Stamp Set -148420

Price: \$22.00

First Frost Wood-Mount Bundle -149942

Price: \$56.50

First Frost Wood-Mount Stamp Set -148417

Price: \$30.00