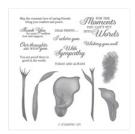

Lasting Lily Photopolymer Stamp Set -149717

Price: \$0.00

Old Olive Classic Stampin' Pad -147090

Price: \$9.00

Calypso Coral Classic Stampin' Pad - 147101

Price: \$9.00

Versamark Pad -102283

Price: \$9.50