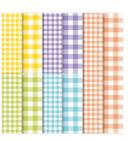

Gingham Gala 6" X 6" (15.2 X 15.2 Cm) Designer Series Paper -148554

Price: \$11.00

Daffodil Delight 8-1/2" X 11" Cardstock -119683

Price: \$11.50

Whisper White 8-1/2" X 11" Cardstock -100730

Price: \$9.75

Calypso Coral 8-1/2" X 11" Cardstock -122925