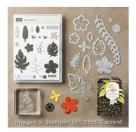

<u>buckeyeinklings.com</u>

Botanical Blooms Photopolymer Bundle - 140819

Price: \$51.75

Suite Sayings Wood-Mount Stamp Set -140709

Price: \$29.00

Elegant Dots
Textured
Impressions
Embossing Folder
- 138287