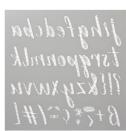

Hand-Lettered Prose Dies -149550

Price: \$38.00

2-1/2" Circle Punch - 120906

Price: \$18.00

Brick & Mortar 3D Embossing Folder - 149643

Price: \$10.00

3D Embossing Folder Plate -149658

Price: \$10.00