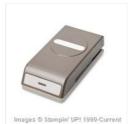

1/2" (1.3 Cm) Circle Punch -119869

Price: \$6.00

3/4" (1.9 Cm) Circle Punch -119873

Price: \$13.00

1-3/4" (4.4 Cm) Circle Punch -119850

Price: \$22.00

Soft Suede 8-1/2" X 11" Cardstock -115318

Price: \$9.25