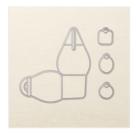

Curvy Keepsake Box Thinlits Dies -135853

Price: \$33.00

Snow Flurry Punch - 139680

Price: \$18.00

Word Window Punch - 119857

Price: \$16.00

Tree Builder Punch - 138295

Price: \$18.00