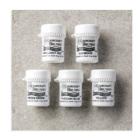

stampwithtammy@gmail.com http://tammyfite.stampinup.net

Sure Do Love You Wood-Mount Stamp Set -145763

Price: \$29.00

Brusho Crystal Colour - 144101

Price: \$30.00

Stampin' Spritzer - 126185

Price: \$4.00

Aqua Painters - 103954