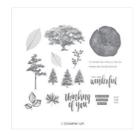

Rooted In Nature Cling Stamp Set (En) - 148217

Price: \$42.00

Nature's Root Dies - 146341

Price: \$39.00

Champagne Foil Sheets - 144748

Price: \$5.00

Whisper White 8-1/2" X 11"

Cardstock - 100730