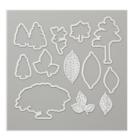

Rooted In Nature Cling Stamp Set (En) - 148217

Price: \$42.00

Nature's Root Dies - 146341

Price: \$39.00

Champagne Foil Sheets - 144748

Price: \$5.00

Whisper White 8-1/2" X 11"

Cardstock - 100730