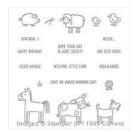

Barnyard Babies Clear-Mount Stamp Set -139328

Price: \$25.00

Barnyard Babies Wood-Mount Stamp Set -138664

Price: \$35.00

Stake Your Claim Clear-Mount Stamp Set -139447

Price: \$23.00

Stake Your Claim Wood-Mount Stamp Set -138688