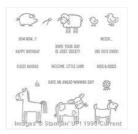

Barnyard Babies Clear-Mount Stamp Set -139328

Price: \$25.00

Barnyard Babies Wood-Mount Stamp Set -138664

Price: \$35.00

Stake Your Claim Clear-Mount Stamp Set -139447

Price: \$23.00

Stake Your Claim Wood-Mount Stamp Set -138688