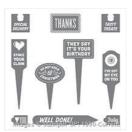

Barnyard Babies Clear-Mount Stamp Set -139328

Price: \$25.00

Barnyard Babies Wood-Mount Stamp Set -138664

Price: \$35.00

Stake Your Claim Clear-Mount Stamp Set -139447

Price: \$23.00

Stake Your Claim Wood-Mount Stamp Set -138688