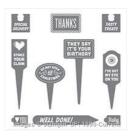

Barnyard Babies Clear-Mount Stamp Set -139328

Price: \$25.00

Barnyard Babies Wood-Mount Stamp Set -138664

Price: \$35.00

Stake Your Claim Clear-Mount Stamp Set -139447

Price: \$23.00

Stake Your Claim Wood-Mount Stamp Set -138688