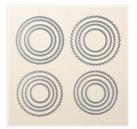

Price: \$9.75

Early Espresso Classic Stampin' Pad - 126974

Price: \$6.50

Rose Wonder Photopolymer Stamp Set -140697

Price: \$27.00

Layering Circles
Dies - 141705

Price: \$35.00

Linen Thread - 104199