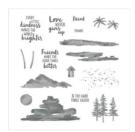

## Supply List

Waterfront Photopolymer Stamp Set (En) -146386

Price: \$17.00

Stitched Nested Labels Dies -149638

Price: \$35.00

Blueberry Bushel 8-1/2" X 11" Cardstock -146968

Price: \$10.00

Crumb Cake 8-1/2" X 11" Cardstock -120953