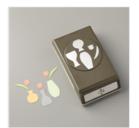

**Sale: \$10.80** Price: \$18.00

Perennial Flower Punch - 149522

**Sale: \$10.80** Price: \$18.00

Vases Builder Punch - 147040

Sale: \$10.80 Price: \$18.00

Butterfly Duet Punch - 148523

**Sale: \$10.80** Price: \$18.00