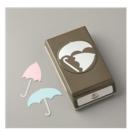

Ornate Borders Dies - 152724

**Sale: \$13.60** Price: \$34.00

Confetti Flowers Border Punch -152723

**Sale: \$13.80** Price: \$23.00

Umbrella Builder Punch - 151293

**Sale: \$10.80** Price: \$18.00

Apple Builder Punch - 150663