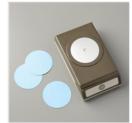

Price: \$18.00

2" (5.1 Cm) Circle Punch - 133782

Price: \$22.00

Perennial Essence Designer Series Paper - 149100

Price: \$11.50

Stitched Labels Dies - 146828

Price: \$33.00

Stitched Shapes Dies - 145372