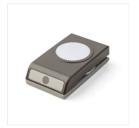

Price: \$18.00

2" (5.1 Cm) Circle Punch - 133782

Price: \$22.00

Perennial Essence Designer Series Paper - 149100

Price: \$11.50

Stitched Labels Dies - 146828

Price: \$33.00

Stitched Shapes Dies - 145372