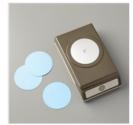

Price: \$18.00

2" (5.1 Cm) Circle Punch - 133782

Price: \$23.00

Perennial Essence Designer Series Paper - 149100

Price: \$11.50

Stitched Labels Dies - 146828

Price: \$33.00

Stitched Shapes Dies - 145372