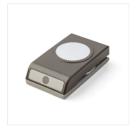

Price: \$21.00

Enjoy Life Photopolymer Stamp Set -148190

Price: \$25.00

To A Wild Rose Photopolymer Stamp Set (En) -149452

Price: \$26.00

Waterfront Photopolymer Stamp Set (En) -146386

Price: \$17.00

Starburst Punch - 143717

Price: \$18.00

2" (5.1 Cm) Circle Punch - 133782

Price: \$23.00

Perennial Essence Designer Series Paper - 149100

Price: \$11.50

Stitched Labels Dies - 146828

Price: \$33.00

Stitched Shapes Dies - 145372