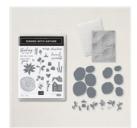

Ringed With Nature Bundle (English) - 159889

Price: \$53.00

Stampin' Pierce Mat - 126199

Price: \$5.00

Basic White 8-1/2" X 11" Thick Cardstock -159229

Price: \$11.25

Basic White 8-1/2" X 11" Cardstock -159276