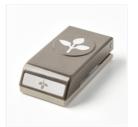

Price: \$33.25

Painted Harvest Photopolymer Stamp Set -144783

Price: \$21.00

Leaf Punch -144667

Price: \$16.00

Big Shot - 143263

Price: \$110.00

Magnetic Platform - 130658