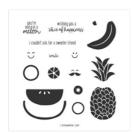

jodihashimoto@gmail.com www.thestampingowl.com

Cute Fruit Photopolymer Stamp Set -153301

Price: \$16.00

2020–2022 In Color™ 6" X 6" (15.2 X 15.2 Cm) Designer Series Paper - 153070

Price: \$11.50

Bumblebee Classic Stampin' Pad -153116