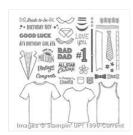

anne@stampmaven.com http://stampmaven.com

Custom Tee Photopolymer Stamp Set -142916

Price: \$26.00

Peekaboo Peach 8-1/2" X 11" Cardstock -141417

Price: \$8.00

Calypso Coral 8-1/2" X 11" Cardstock -122925

Price: \$11.50