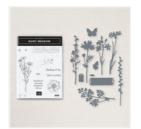

**Sale: \$4.60**Price: \$11.50

Meadow Dies - 155852

**Sale: \$19.00** Price: \$38.00

Polished Pink 3/8" (1 Cm) Open Weave Ribbon -155714

**Sale: \$2.80** Price: \$7.00

Matte Black Dots - 154284

**Sale: \$2.80** Price: \$7.00