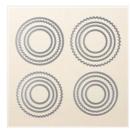

Price: £8.25

Swirls & Curls Embossing Folder - 147923

Price: £7.00

Stitched Shapes Dies - 145372

Price: £28.00

Layering Circles
Dies - 141705

Price: £33.00

1" (2,5 Cm) Circle Punch - 119868