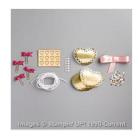

Bloomin' Love Photopolymer Bundle - 140818

Price: \$35.50

Blushing Bride Glimmer Paper -140550

Price: \$5.00

Rose Red 8-1/2" X 11" Cardstock -102544

Price: \$8.00

Tip Top Taupe 8-1/2" X 11" Cardstock -138336

Price: \$8.00

Love Blossoms Embellishment Kit - 140551

Price: \$12.00

Rose Red Classic Stampin' Pad -126954

Price: \$6.50

Tip Top Taupe Classic Stampin' Pad - 138325

Price: \$6.50

Stampin' Dimensionals -104430