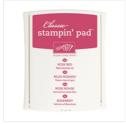

Price: \$8.00

Love Blossoms Embellishment Kit - 140551

Price: \$12.00

Rose Red Classic Stampin' Pad -126954

Price: \$6.50

Tip Top Taupe Classic Stampin' Pad - 138325

Price: \$6.50

Stampin' Dimensionals -104430