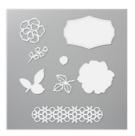

To A Wild Rose Photopolymer Stamp Set (En) -149452

**Sale: \$23.40** Price: \$26.00

Wild Rose Dies -149547

**Sale: \$8.50** Price: \$34.00

Whisper White 8-1/2" X 11" Cardstock -

100730 Price: \$9.75

Melon Mambo 8-1/2" X 11" Cardstock -115320