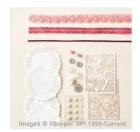

Artisan Embellishment Kit - 137909

Price: \$12.50

Flower Pot Designer Series Paper - 133698

Price: \$13.50

Spiral Border Punch - 119872

Price: \$20.95

Tangerine Tango 8-1/2" X 11"

Cardstock - 111349