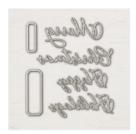

To All Photopolymer Bundle - 149952

Price: \$49.50



Gold Foil Sheets -132622

Price: \$5.00



Versamark Pad - 102283

Price: \$9.50



Real Red Classic Stampin' Pad -147084

Price: \$9.00



Garden Green Classic Stampin' Pad - 147089

Price: \$9.00



Real Red 8-1/2" X 11" Cardstock -102482

Price: \$11.50



Shimmery White 8-1/2" X 11" Cardstock -101910

Price: \$10.00



Garden Green 8-1/2" X 11" Cardstock -102584

Price: \$11.50



All Is Bright 12" X 12" (30.5 X 30.5 Cm) Designer Series Paper -147892

Price: \$11.00



White Stampin' Emboss Powder -109132

Price: \$6.00



Gold Stampin' Emboss Powder -109129

Price: \$6.00



Heat Tool - 129053

Price: \$32.00



Swirls & Curls Embossing Folder - 147923

Price: \$7.50



Christmas Staircase Thinlits Dies - 144679

Price: \$39.00



Merry Christmas Dies - 147912

Price: \$28.00