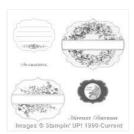

Apothecary Art Clear Stamp Set -125527

Price: \$27.95

Apothecary Art Wood Stamp Set -128415

Price: \$34.95

Whisper White 8-1/2" X 11" Cardstock -100730

Price: \$9.75

Marina Mist 8-1/2" X 11" Cardstock -119682