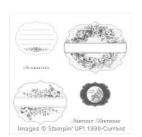

Apothecary Art Clear Stamp Set -125527

Price: \$27.95

Apothecary Art Wood Stamp Set -128415

Price: \$34.95

Whisper White 8-1/2" X 11" Cardstock -100730

Price: \$9.75

Marina Mist 8-1/2" X 11" Cardstock -119682