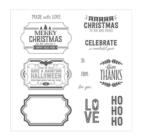

Labels To Love Clear-Mount Stamp Set -144967

Price: \$29.00

Labels To Love Wood-Mount Stamp Set -144970

Price: \$39.00

Everyday Label Punch - 144668

Price: \$24.00

Painted Autumn Designer Series Paper - 144613