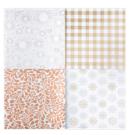

Labels To Love Clear-Mount Stamp Set -144967

Price: \$29.00

Labels To Love Wood-Mount Stamp Set -144970

Price: \$39.00

Everyday Label Punch - 144668

Price: \$24.00

Painted Autumn Designer Series Paper - 144613

Price: \$14.50

5/8" (1.6 Cm) Burlap Ribbon -141487

Price: \$9.50

Linen Thread - 104199

Price: \$7.00

Gold Metallic Thread - 138401

Price: \$4.75

Silver Foil Sheets - 132178

Price: \$6.75

Year Of Cheer Specialty Designer Series Paper -144640

Price: \$17.00

Foil Snowflakes\* - 144642

Price: \$8.00

Copper Metallic Thread - 141696

Price: \$4.75

Copper Foil Sheets - 142020