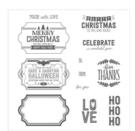

Labels To Love Clear-Mount Stamp Set -144967

Price: \$29.00

Labels To Love Wood-Mount Stamp Set -144970

Price: \$39.00

Everyday Label Punch - 144668

Price: \$24.00

Painted Autumn Designer Series Paper - 144613