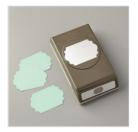

Labels To Love Clear-Mount Stamp Set -144967

Price: \$29.00

Labels To Love Wood-Mount Stamp Set -144970

Price: \$39.00

Everyday Label Punch - 144668

Price: \$24.00

Painted Autumn Designer Series Paper - 144613