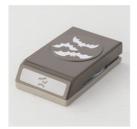

Price: \$16.00

Spooky Bats Punch - 148014

Price: \$18.00

Big Shot - 143263

Price: \$110.00

Stampin' Trimmer - 126889

Price: \$30.00