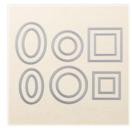

Price: \$11.00

Layering Circles
Dies - 141705

Price: \$35.00

Stitched Shapes Dies - 145372

Price: \$30.00

1-1/2" (3.8 Cm) Circle Punch -138299

Price: \$16.00

1-3/8" (3.5 Cm) Scallop Circle Punch - 146139