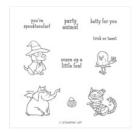

Stamp Set Clear Trick Or Tweet -147722

Price: \$18.00

Soft Suede Stampin' Blends Markers Combo Pack - 147273

Price: \$9.00

Tuxedo Black Memento Ink Pad -132708

Price: \$6.50

Granny Apple Green Light Stampin' Blends Marker - 146876