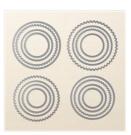

Price: \$11.00

Layering Circles
Dies - 141705

Price: \$35.00

Stitched Shapes Dies - 145372

Price: \$30.00

1-1/2" (3.8 Cm) Circle Punch -138299

Price: \$16.00

1-3/8" (3.5 Cm) Scallop Circle Punch - 146139