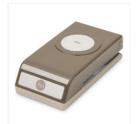

Price: \$11.00

Layering Circles
Dies - 141705

Price: \$35.00

Stitched Shapes Dies - 145372

Price: \$30.00

1-1/2" (3.8 Cm) Circle Punch -138299

Price: \$16.00

1-3/8" (3.5 Cm) Scallop Circle Punch - 146139