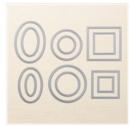

Price: \$11.00

Layering Circles
Dies - 141705

Price: \$35.00

Stitched Shapes Dies - 145372

Price: \$30.00

1-1/2" (3.8 Cm) Circle Punch -138299

Price: \$16.00

1-3/8" (3.5 Cm) Scallop Circle Punch - 146139