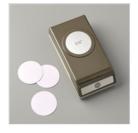

Price: \$11.00

Layering Circles
Dies - 141705

Price: \$35.00

Stitched Shapes Dies - 145372

Price: \$30.00

1-1/2" (3.8 Cm) Circle Punch -138299

Price: \$16.00

1-3/8" (3.5 Cm) Scallop Circle Punch - 146139

Price: \$16.00

Spooky Bats Punch - 148014

Price: \$18.00

Big Shot - 143263

Price: \$110.00

Stampin' Trimmer - 126889

Price: \$30.00