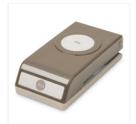

Price: \$11.00

Layering Circles
Dies - 141705

Price: \$35.00

Stitched Shapes Dies - 145372

Price: \$30.00

1-1/2" (3.8 Cm) Circle Punch -138299

Price: \$16.00

1-3/8" (3.5 Cm) Scallop Circle Punch - 146139

Price: \$16.00

Spooky Bats Punch - 148014

Price: \$18.00

Big Shot - 143263

Price: \$110.00

Stampin' Trimmer - 126889

Price: \$30.00