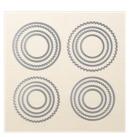

Price: \$11.00

Layering Circles
Dies - 141705

Price: \$35.00

Stitched Shapes Dies - 145372

Price: \$30.00

1-1/2" (3.8 Cm) Circle Punch -138299

Price: \$16.00

1-3/8" (3.5 Cm) Scallop Circle Punch - 146139