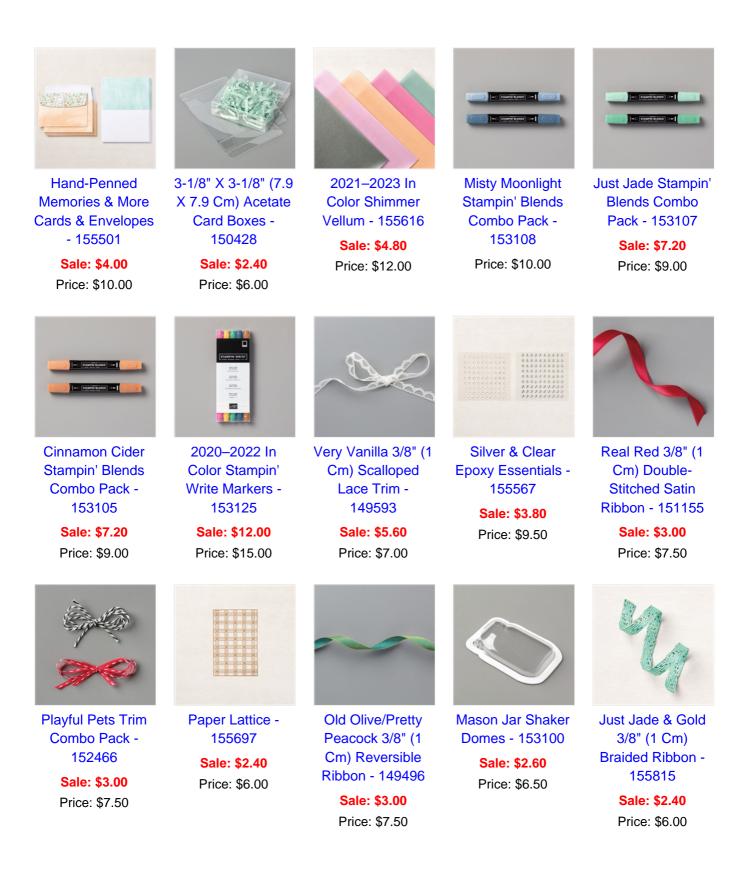

|                                                                               | ***                                                                                       |                                                                                 |                                                                     |
| Evergreen Forest<br>3D Embossing<br>Folder - 153576<br>Sale: \$4.00<br>Price: \$10.00 | Delightful Tag<br>Topper Punch -<br>149518<br>Sale: \$13.80<br>Price: \$23.00 | Daisy Punch -<br>143713<br>Sale: \$14.40<br>Price: \$18.00                                | Checks & Dots<br>Embossing Folders<br>- 155432<br>Sale: \$6.40<br>Price: \$8.00 | Big Cats Dies -<br>155513<br>Sale: \$20.80<br>Price: \$26.00        |





| $\begin{array}{cccccccccccccccccccccccccccccccccccc$            |                                                                                                |                                                                                                         |                                                                                  |                                                                                                       |
|-----------------------------------------------------------------|------------------------------------------------------------------------------------------------|---------------------------------------------------------------------------------------------------------|----------------------------------------------------------------------