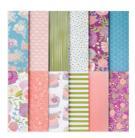

www.lindatolsondesigns.com

Whisper White 8-1/2" X 11" Thick Cardstock -140272

Price: \$8.25

Whisper White 8-1/2" X 11" Cardstock -100730

Price: \$9.75

Sweet Soirée Specialty Designer Series Paper -145564

Price: \$13.00