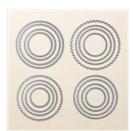

Price: \$33.00

Layering Circles
Dies - 141705

Price: \$35.00

Flourish Dies -141478

Price: \$29.00

Layered Leaves
Dynamic Textured
Impressions
Embossing Folder
- 143704

Price: \$9.00

1-1/4" (3.2 Cm) Circle Punch -119861