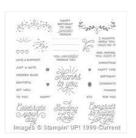

Swirly Bird Photopolymer Stamp Set -141749

Price: \$25.00

Designer Tin Of Cards Photopolymer Stamp Set -141739

Price: \$26.00

Tuxedo Black Memento Ink Pad -132708

Price: \$8.00

Peekaboo Peach Classic Stampin' Pad - 141398