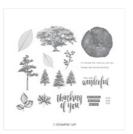

jennifer@jennifercotton.com www.StampTherapist.com

Rooted In Nature Clear-Mount Bundle - 148353

Price: \$72.75

Rooted In Nature Clear-Mount Bundle - 148353

Price: \$72.75

Rooted In Nature Clear-Mount Stamp Set -146482

Price: \$42.00

Rooted In Nature Wood-Mount Bundle - 148352

Price: \$84.50

Rooted In Nature Wood-Mount Stamp Set -146479

Price: \$55.00

Nature's Poem Designer Series Paper - 146338

Price: \$11.00

Nature's Root Dies - 146341