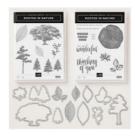

jennifer@jennifercotton.com www.StampTherapist.com

Rooted In Nature Clear-Mount Bundle - 148353

Price: \$72.75

Rooted In Nature Clear-Mount Bundle - 148353

Price: \$72.75

Rooted In Nature Clear-Mount Stamp Set -146482

Price: \$42.00

Rooted In Nature Wood-Mount Bundle - 148352

Price: \$84.50

Rooted In Nature Wood-Mount Stamp Set -146479

Price: \$55.00

Nature's Poem Designer Series Paper - 146338

Price: \$11.00

Nature's Root Dies - 146341