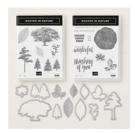

jennifer@jennifercotton.com www.StampTherapist.com

Rooted In Nature Clear-Mount Bundle - 148353

Price: \$72.75

Rooted In Nature Clear-Mount Bundle - 148353

Price: \$72.75

Rooted In Nature Clear-Mount Stamp Set -146482