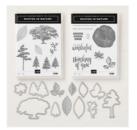

jennifer@jennifercotton.com www.StampTherapist.com

Rooted In Nature Clear-Mount Bundle - 148353

Price: \$72.75

Rooted In Nature Clear-Mount Bundle - 148353

Price: \$72.75

Rooted In Nature Clear-Mount Stamp Set -146482