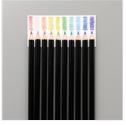

Price: \$6.00

Stampin' Dimensionals -104430

Price: \$4.25

Blushing Bride 8-1/2" X 11" Cardstock -131198

Price: \$9.25

Blushing Bride Classic Stampin' Pad - 147100

Price: \$8.00

Bermuda Bay Stampin' Blends Combo Pack -144600

Price: \$9.00

Stampin' Blends Color Lifter -144608

Price: \$5.50

Pool Party Light Stampin' Blends Marker - 144595

Price: \$4.50

Pineapple Punch Dark Stampin' Blends Marker -147030

Price: \$4.50

Blackberry Bliss Dark Stampin' Blends - 147910